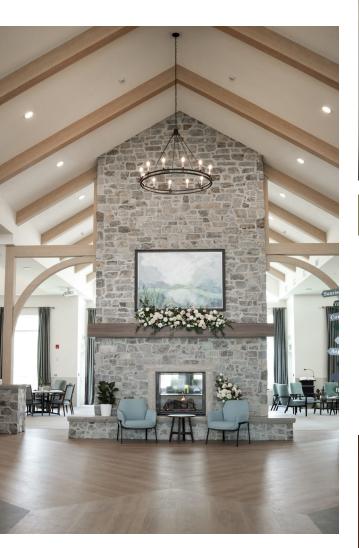

#### AMENITIES

- Spacious private suites and rooms
- Spa room
- Vaulted ceilings, fireplaces
- Onsite hair salon
- Library and puzzle room
- Family and meeting rooms
- Dining room overlooks beautifully landscaped back yard
- Large pond with walking path
- Catch and release fishing
- Onsite preschool
- Village shop
- Access to live church services
- Unlimited High Speed internet